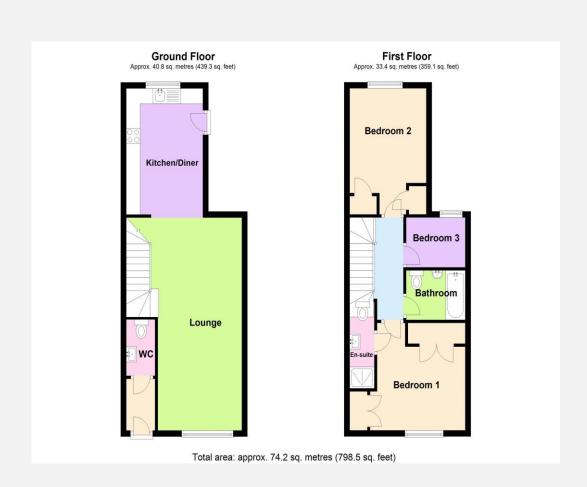

### The property comprises

#### **Ground Floor**

# **Lounge** 22' 11" x 13' 7" (6.99m x 4.15m) max

With radiator, stairs to the first floor and PVCu double glazed windows to the front and rear. Open plan into...

# **Kitchen/Diner** 13' 6" x 9' 1" (4.11m x 2.76m)

With a range of eye level and base units, worktops with up stands, integrated eye level electric oven, ceramic hob with extractor hood over, integrated fridge/freezer, dishwasher and washer/dryer, inset sink/drainer, radiator, inset ceiling spotlights, PVCu double glazed window to the rear and door opening onto the rear garden.

#### First Floor

# **Bedroom 1** 11' 6" x 10' 4" (3.51m x 3.15m)

With two built in wardrobes, radiator and PVCu double glazed window to the front.

#### **En-suite**

With tiled flooring, white suite comprising shower enclosure with mains shower, close coupled W.C and hand basin with vanity unit, heated towel rail, inset ceiling spotlights and extractor fan.

#### **Bedroom 2** 13' 7" x 9' 1" (4.14m x 2.76m)

With radiator, two built in wardrobes and PVCu double glazed window to the rear.

#### **Bedroom 3** 7' 0" x 6' 11" (2.14m x 2.10m)

With radiator and PVCu double glazed window to the rear.

#### **Bathroom**

With tiled flooring, white suite comprising bath with shower attachment, close coupled W.C and hand basin with vanity unit, heated towel rail, inset ceiling spotlights and extractor fan.