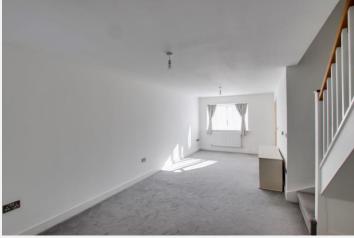

# **Lounge** 22' 11" x 13' 7" (6.99m x 4.15m) max

With radiator, stairs to the first floor and PVCu double glazed windows to the front and rear. Open plan into...