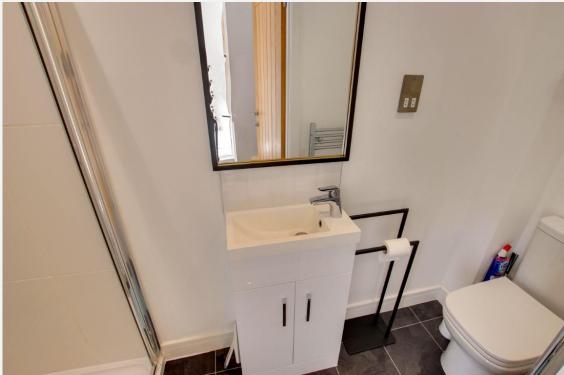

#### **En-suite**

With tiled flooring, white suite comprising shower enclosure with mains shower, close coupled W.C and hand basin with vanity unit, heated towel rail, inset ceiling spotlights and extractor fan.

#### **Bathroom**

With tiled flooring, white suite comprising bath with shower attachment, close coupled W.C and hand basin with vanity unit, heated towel rail, inset ceiling spotlights and extractor fan.