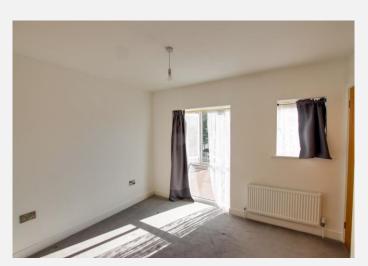

# **Bedroom 1** 11' 6" x 10' 4" (3.51m x 3.15m)

With two built in wardrobes, radiator and PVCu double glazed window to the front.

#### **Bedroom 2** 13' 7" x 9' 1" (4.14m x 2.76m)

With radiator, two built in wardrobes and PVCu double glazed window to the rear.

#### **Bedroom 3** 7' 0" x 6' 11" (2.14m x 2.10m)

With radiator and PVCu double glazed window to the rear.