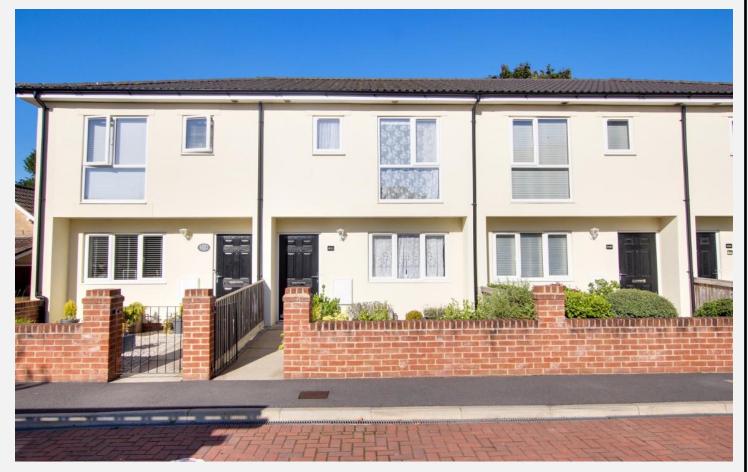

# Wrights

**60C Bradford Road** Trowbridge BA14 9AR

# **Enclosed rear garden**

**Spacious lounge** 

En-suite to master bedroom

**PVCu double glazing** 

Two allocated parking spaces

This modern three bedroom property is situated within a secure gated development, close to Trowbridge railway station and within easy reach of Trowbridge town centre. Features include a spacious lounge, open plan kitchen/diner with integrated white goods, master bedroom with built in wardrobes and en-suite shower room, gas central heating, PVCu double glazing, an enclosed rear garden and allocated parking for two vehicles. Available from early May, unfurnished.