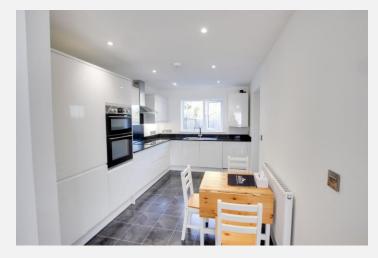

# **Kitchen/Diner** 13' 6" x 9' 1" (4.11m x 2.76m)

With a range of eye level and base units, worktops with up stands, integrated eye level electric oven, ceramic hob with extractor hood over, integrated fridge/freezer, dishwasher and washer/dryer, inset sink/drainer, radiator, inset ceiling spotlights, PVCu double glazed window to the rear and door opening onto the rear garden.