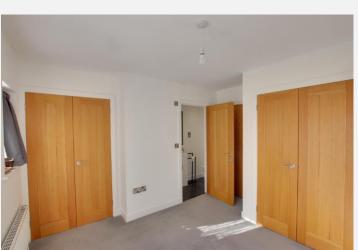

#### **Entrance Hall**

# **Bedroom 1** 11' 6" x 10' 4" (3.51m x 3.15m)

With two built in wardrobes, radiator and PVCu double glazed window to the front.

# **Lounge** 22' 11" x 13' 7" (6.99m x 4.15m) max

With radiator, stairs to the first floor and PVCu double glazed windows to the front and rear. Open plan into...